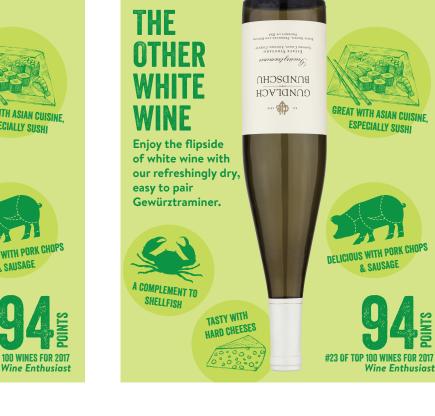

## THE **OTHER** WHITE WINE

**Enjoy the flipside** of white wine with our refreshingly dry, easy to pair Gewürztraminer.

Security from the BUNDSCHU GUNDLACH

\*\*\*\* 👘 \*\*\*

HARD CHEESES

#23 OF TOP 100 WINES FOR 2017 Wine Enthusiast