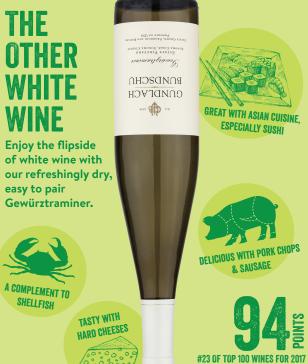

## THE OTHER WHITE WINE

Enjoy the flipside of white wine with our refreshingly dry, easy to pair Gewürztraminer.

SHELLFISH

TASTY WITH HARD CHEESES

THE **OTHER** NHITF WINE

rounumpbromos

BUNDSCHU

CONDLACH